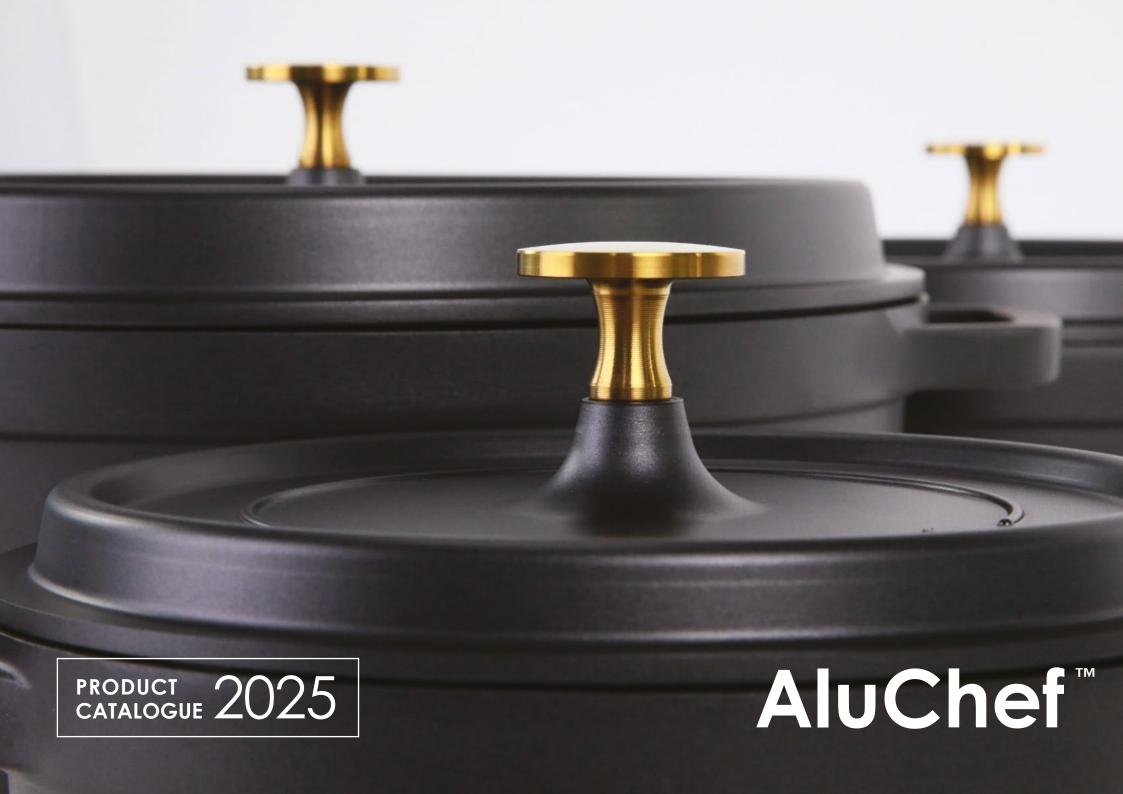

## AluChef: Premium Lightweight Cookware for Professionals

Experience the look of cast iron with a fraction of the weight

AluChef is a high-performance, lightweight cast aluminium casserole pot, weighing just 1/3 to 1/4 of traditional cast iron cookware.

Designed for healthy cooking, AluChef features a durable, PFOA-free non-stick coating, making it both safe and easy to clean.

The exterior boasts a high-heat silicone enamel finish, resistant to stains and perfect for all types of cooking.