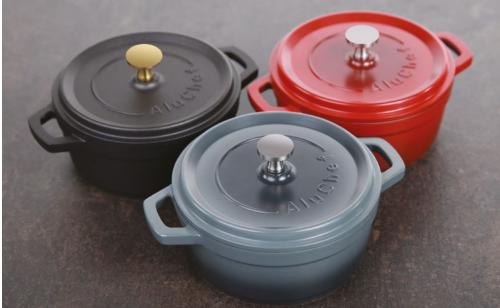

### AluChef Miniature Casserole Pots

AluChef miniature casserole pots offer a stylish way to serve a variety of dishes, from baked eggs at breakfast to garlic prawns, soups, potato gratin, or jus.

They are perfect for individual portions at buffets or catered events.

Made from the same high-quality cast aluminium with a durable non-stick surface and silicone enamel coating, these mini pots come in a range of colours, with optional silver or gold handles on the matte black version.