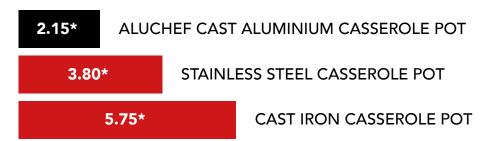

Significantly lighter than steel and cast-iron alternatives, AluChef cookware offers unmatched functionality without compromising on performance.

\*Weight in kg. 28cm casserole with lid.