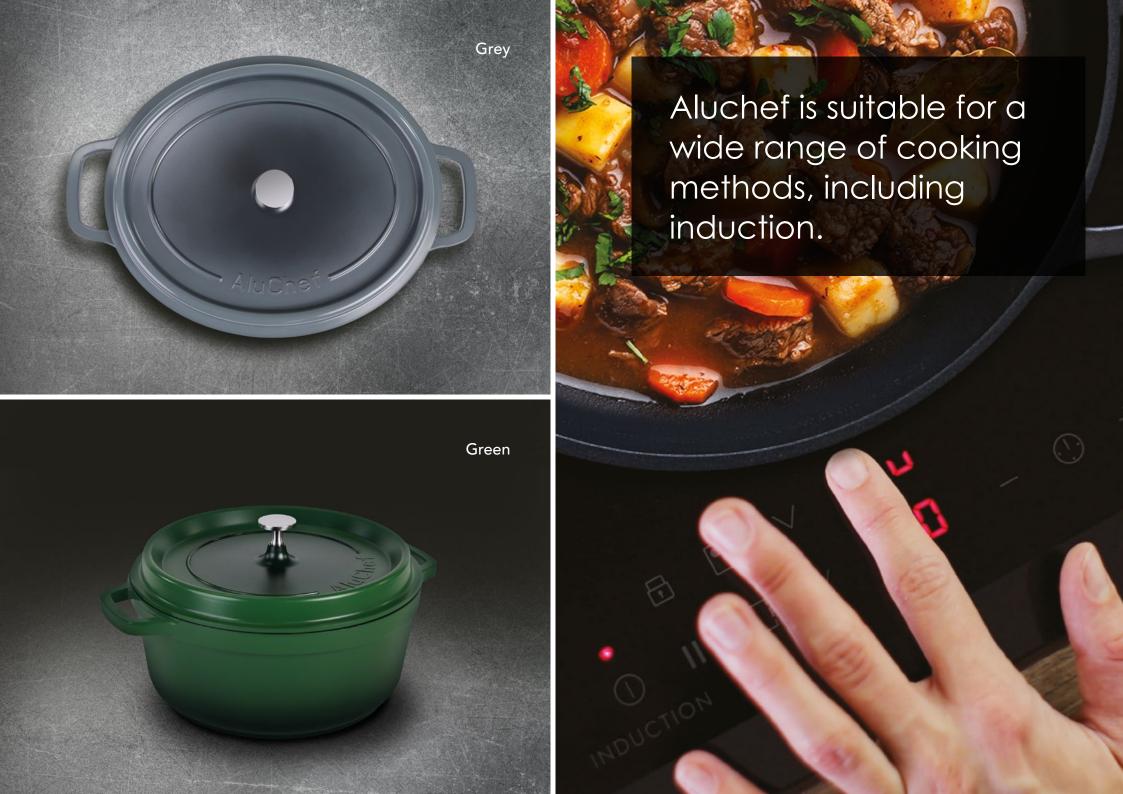

# Exceptionally Sturdy & Safe

AluChef cookware features a 6.8 mm thick aluminium body, ensuring fast, even cooking across all heat sources, including induction. It's designed to handle everything from stovetop to oven with ease. The non-stick coating, both inside and out, provides excellent anti-stick performance, abrasion resistance, and long-lasting durability. It's also PFOA-free, making it safer and easier to clean, withstanding over 5,000 abrasion cycles.

AluChef casserole pots are compatible with induction and all other cooking methods.

6.8 MM THICK

OVEN STOVETOP INDUCTION SAFE ABOVE **5K** CYCLES