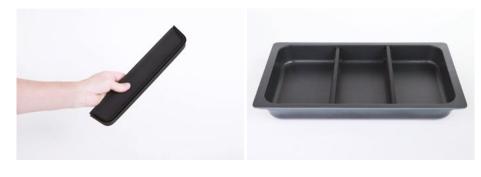

## Gastronorm Pan Divider

AluChef Gastronorm GN1/1 Pan Divider is a 'first-of-its-kind'.

The pan divider is a removable, water-tight divider designed to work with Gastronorm GN1/1 pan, giving you the ultimate flexibility. It allows you to scale down buffets or serve multiple products in the same AluChef GN1/1 pan.

You can insert multiple pan dividers into AluChef GN1/1 pan which is perfect for corporate catering, canapés and smaller buffets.

Having only one sized pan on offer, the AluChef combination will ensure excellent space savings back of house.

Made from food-grade coated steel and silicone, AluChef GN1/1 Pan Divider can be utilised in temperatures up to 200 °C and is dishwasher safe.