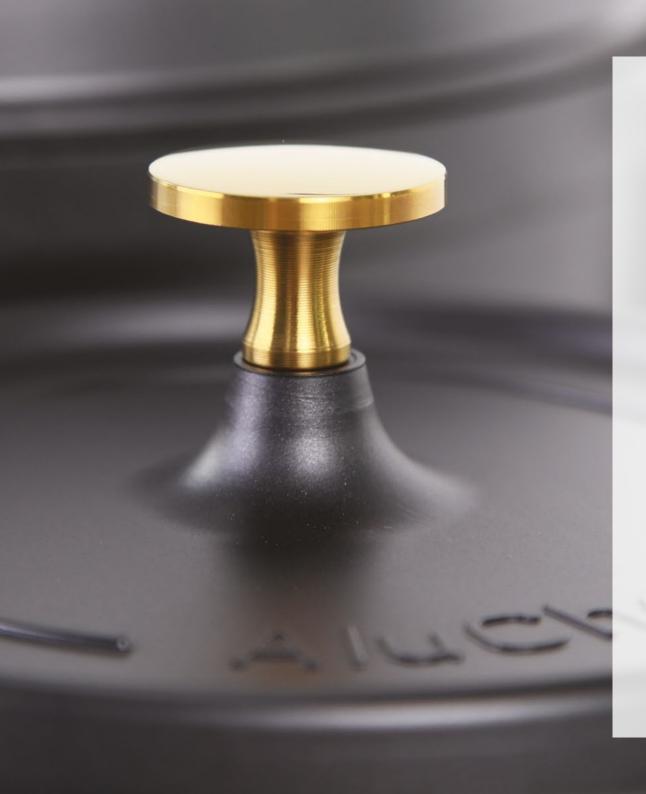

Made from the same high-quality cast aluminium with a durable non-stick surface and silicone enamel coating, these mini pots come in a range of colours, with optional silver or gold handles on the matte black version.