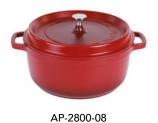

er 5,000 abrasion cycles.

AluChef casserole pots are compatible with induction and all other cooking methods.

6.8 MM THICK

OVEN STOVETOP INDUCTION SAFE ABOVE **5K** CYCLES









### AluChef Miniature Casserole Pots

AluChef miniature casserole pots offer a stylish way to serve a variety of dishes, from baked eggs at breakfast to garlic prawns, soups, potato gratin, or jus.

They are perfect for individual portions at buffets or catered events.

Made from the same high-quality cast aluminium with a durable non-stick surface and silicone enamel coating, these mini pots come in a range of colours, with optional silver or gold handles on the matte black version.

Note: not induction compatible









#### **Miniatures**













11 CM - 0.36 L

#### **Round Casserole Pots**















28 CM - 7.0 L

1 AP-2800-11G

#### **Oval Casserole Pots**



35x29 CM - 8.1 L

#### **Shallow Round Casserole Pots**





40 CM - 10.6 L

#### **Shallow Square Casserole Pots**



#### Gastronorm Pans - GN1/1



#### **Accessories**

Gastronorm GN1/1 Glass Lid

AP-GN1-LID

#### Silicone Pot Handle Grips

AP-ACC-PHG





Gastronorm GN1/1 Pan Divider

AP-ACC-DIVIDER

Silicone Lid Handle Grip

AP-ACC-LHG







AP-ACC-HOLDER-LARGE

**Lid/Spoon Holder** 

AP-ACC-HOLDER-SMALL

Trivet Round 18cm AP-ACC-TRIVET