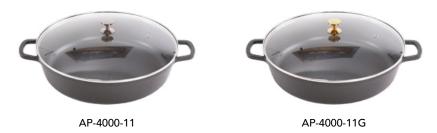

#### **Shallow Round Casserole Pots**

40 CM - 10.6 L

#### **Shallow Square Casserole Pots**