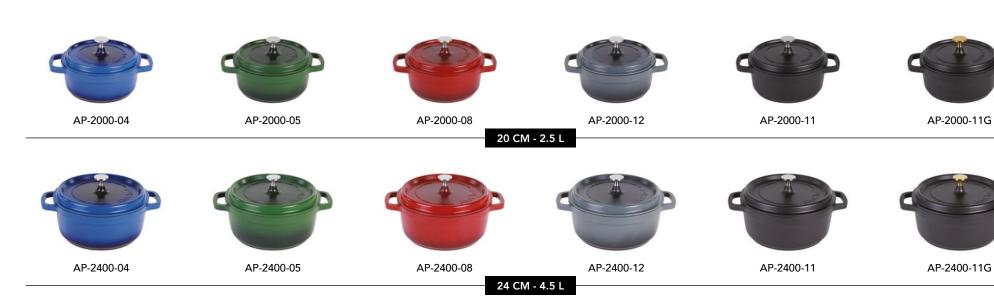

### AluChef Ultra Light Cookware

Designed for practicality and safety, AluChef aluminium cookware is perfect for preparing and transporting food in any kitchen or buffet setting. Its lightweight design makes it incredibly versatile and easy to handle.

Significantly lighter than steel and cast-iron alternatives, AluChef cookware offers unmatched functionality without compromising on performance.

\*Weight in kg. 28cm casserole with lid.

# Exceptionally Sturdy & Safe

AluChef cookware features a 6.8 mm thick aluminium body, ensuring fast, even cooking across all heat sources, including induction. It's designed to handle everything from stovetop to oven with ease. The non-stick coating, both inside and out, provides excellent anti-stick performance, abrasion resistance, and long-lasting durability. It's also PFOA-free, making it safer and easier to clean, withstanding over 5,000 abrasion cycles.