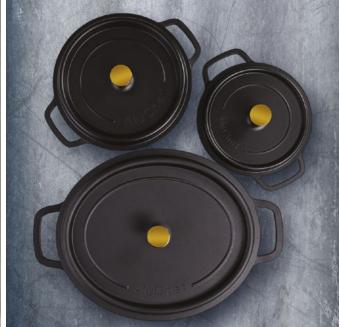

#### **Round Casserole Pots**

28 CM - 7.0 L

1 AP-2800-11G

#### **Oval Casserole Pots**

35x29 CM - 8.1 L