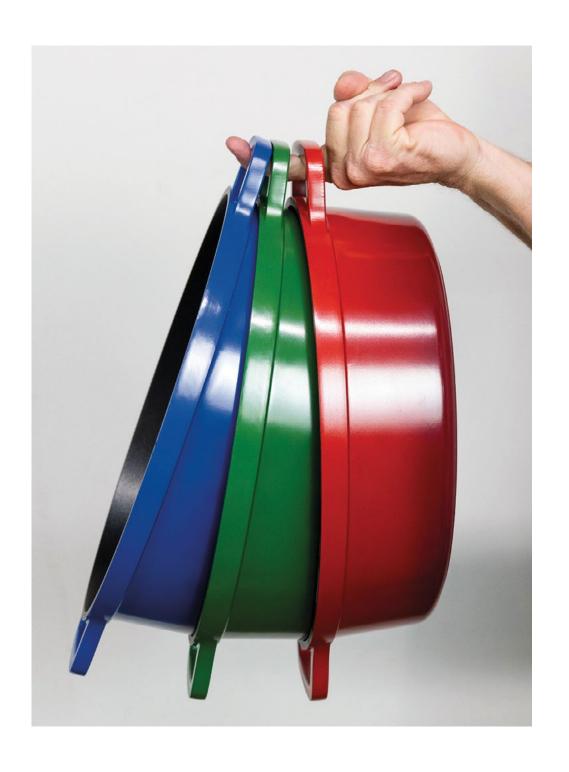

### AluChef Ultra Light Cookware

Designed for practicality and safety, AluChef aluminium cookware is perfect for preparing and transporting food in any kitchen or buffet setting. Its lightweight design makes it incredibly versatile and easy to handle.

Significantly lighter than steel and cast-iron alternatives, AluChef cookware offers unmatched functionality without compromising on performance.

\*Weight in kg. 28cm casserole with lid.