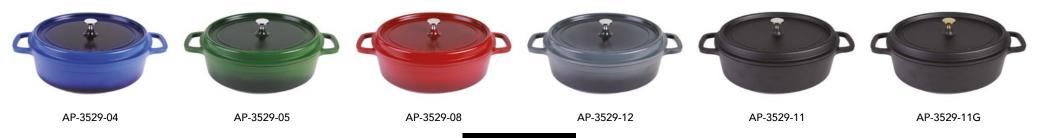

h induction and all other cooking methods.

6.8 MM THICK

OVEN STOVETOP INDUCTION SAFE ABOVE **5K** CYCLES









### AluChef Miniature Casserole Pots

AluChef miniature casserole pots offer a stylish way to serve a variety of dishes, from baked eggs at breakfast to garlic prawns, soups, potato gratin, or jus.

They are perfect for individual portions at buffets or catered events.

Made from the same high-quality cast aluminium with a durable non-stick surface and silicone enamel coating, these mini pots come in a range of colours, with optional silver or gold handles on the matte black version.

Note: not induction compatible









#### **Miniatures**













11 CM - 0.36 L

#### **Round Casserole Pots**















28 CM - 7.0 L

1 AP-2800-11G

#### **Oval Casserole Pots**



35x29 CM - 8.1 L

#### **Shallow Round Casserole Pots**





40 CM - 10.6 L

#### **Shallow Square Casserole Pots**



#### Gastronorm Pans - GN1/1



#### **Accessories**

Gastronorm GN1/1 Glass Lid

AP-GN1-LID

#### Silicone Pot Handle Grips

AP-ACC-PHG





Gastronorm GN1/1 Pan Divider

AP-ACC-DIVIDER

Silicone Lid Handle Grip

AP-ACC-LHG







AP-ACC-HOLDER-LARGE

**Lid/Spoon Holder** 

AP-ACC-HOLDER-SMALL

Trivet Round 18cm AP-ACC-TRIVET