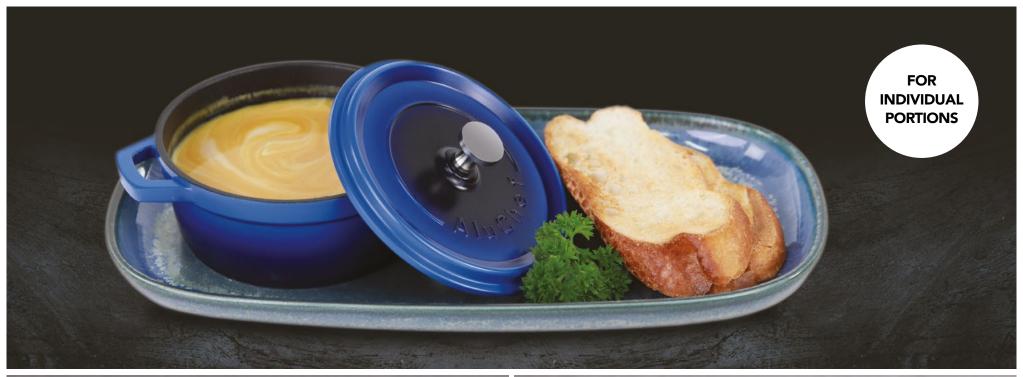

### AluChef Miniature Casserole Pots

AluChef miniature casserole pots offer a stylish way to serve a variety of dishes, from baked eggs at breakfast to garlic prawns, soups, potato gratin, or jus.

They are perfect for individual portions at buffets or catered events.

Made from the same high-quality cast aluminium with a durable non-stick surface and silicone enamel coating, these mini pots come in a range of colours, with optional silver or gold handles on the matte black version.