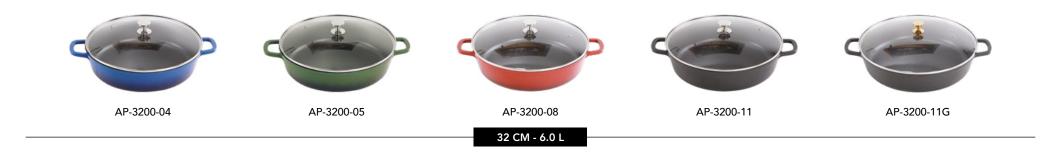

VEN STOVETOP INDUCTION SAFE ABOVE **5K** CYCLES









### AluChef Miniature Casserole Pots

AluChef miniature casserole pots offer a stylish way to serve a variety of dishes, from baked eggs at breakfast to garlic prawns, soups, potato gratin, or jus.

They are perfect for individual portions at buffets or catered events.

Made from the same high-quality cast aluminium with a durable non-stick surface and silicone enamel coating, these mini pots come in a range of colours, with optional silver or gold handles on the matte black version.

Note: not induction compatible









#### **Miniatures**













11 CM - 0.36 L

#### **Round Casserole Pots**















28 CM - 7.0 L

1 AP-2800-11G

#### **Oval Casserole Pots**



35x29 CM - 8.1 L

#### **Shallow Round Casserole Pots**





40 CM - 10.6 L

#### **Shallow Square Casserole Pots**



#### Gastronorm Pans - GN1/1



#### **Accessories**

Gastronorm GN1/1 Glass Lid

AP-GN1-LID

#### Silicone Pot Handle Grips

AP-ACC-PHG





Gastronorm GN1/1 Pan Divider

AP-ACC-DIVIDER

Silicone Lid Handle Grip

AP-ACC-LHG







AP-ACC-HOLDER-LARGE

**Lid/Spoon Holder** 

AP-ACC-HOLDER-SMALL

Trivet Round 18cm AP-ACC-TRIVET