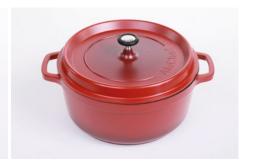

## AluChef: Premium Lightweight Cookware for Professionals

Experience the look of cast iron with a fraction of the weight

AluChef is a high-performance, lightweight cast aluminium casserole pot, weighing just 1/3 to 1/4 of traditional cast iron cookware.

# Exceptionally Sturdy & Safe

AluChef cookware features a 6.8 mm thick aluminium body, ensuring fast, even cooking across all heat sources, including induction. It's designed to handle everything from stovetop to oven with ease. The non-stick coating, both inside and out, provides excellent anti-stick performance, abrasion resistance, and long-lasting durability. It's also PFOA-free, making it safer and easier to clean, withstanding over 5,000 abrasion cycles.