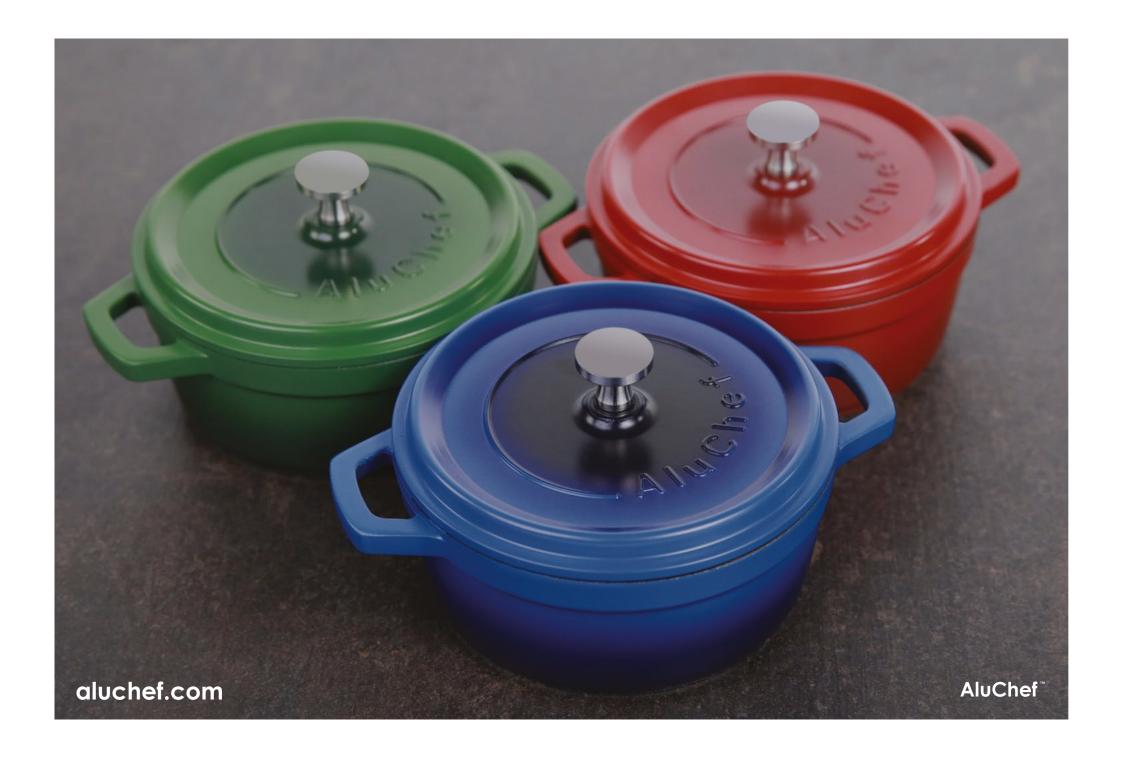

## AluChef: Premium Lightweight Cookware for Professionals

Experience the look of cast iron with a fraction of the weight

AluChef is a high-performance, lightweight cast aluminium casserole pot, weighing just 1/3 to 1/4 of traditional cast iron cookware.

### AluChef Ultra Light Cookware

Designed for practicality and safety, AluChef aluminium cookware is perfect for preparing and transporting food in any kitchen or buffet setting. Its lightweight design makes it incredibly versatile and easy to handle.

Significantly lighter than steel and cast-iron alternatives, AluChef cookware offers unmatched functionality without compromising on performance.

\*Weight in kg. 28cm casserole with lid.