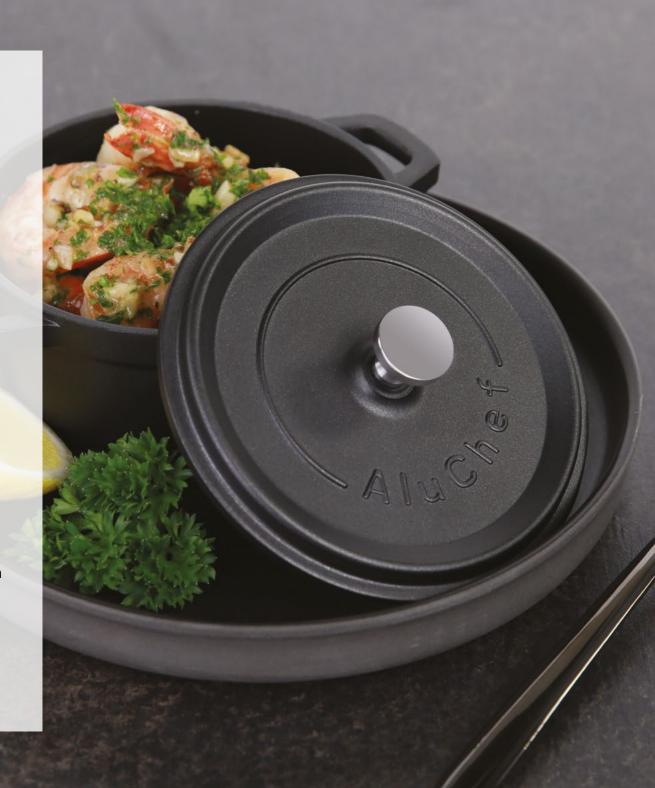

### AluChef Miniature Casserole Pots

AluChef miniature casserole pots offer a stylish way to serve a variety of dishes, from baked eggs at breakfast to garlic prawns, soups, potato gratin, or jus.

They are perfect for individual portions at buffets or catered events.

Made from the same high-quality cast aluminium with a durable non-stick surface and silicone enamel coating, these mini pots come in a range of colours, with optional silver or gold handles on the matte black version.