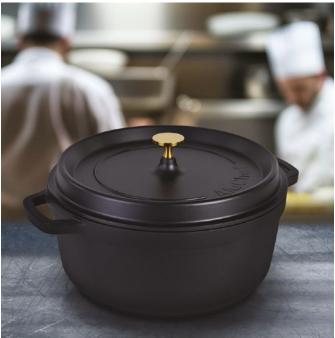

# Exceptionally Sturdy & Safe

AluChef cookware features a 6.8 mm thick aluminium body, ensuring fast, even cooking across all heat sources, including induction. It's designed to handle everything from stovetop to oven with ease. The non-stick coating, both inside and out, provides excellent anti-stick performance, abrasion resistance, and long-lasting durability. It's also PFOA-free, making it safer and easier to clean, withstanding over 5,000 abrasion cycles.

AluChef casserole pots are compatible with induction and all other cooking methods.

6.8 MM THICK

OVEN STOVETOP INDUCTION SAFE ABOVE **5K** CYCLES