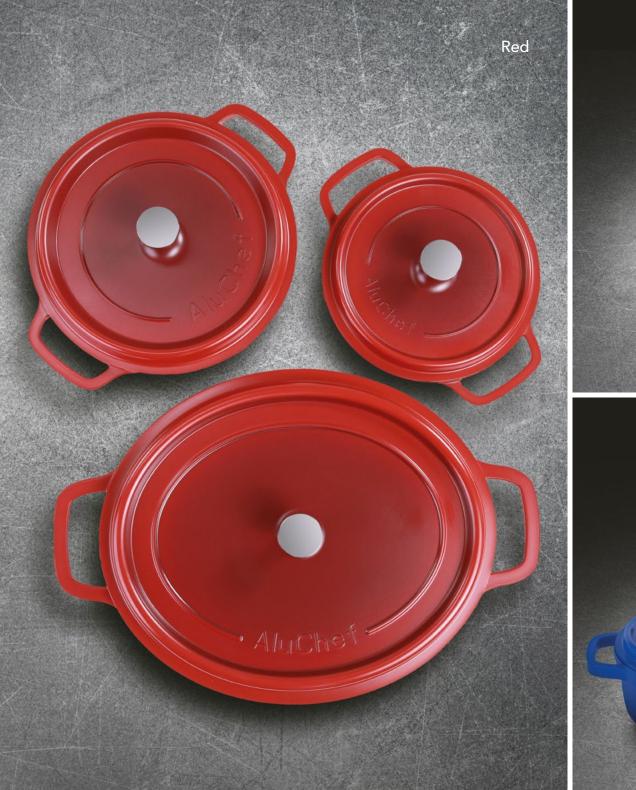

Made from the same high-quality cast aluminium with a durable non-stick surface and silicone enamel coating, these mini pots come in a range of colours, with optional silver or gold handles on the matte black version.