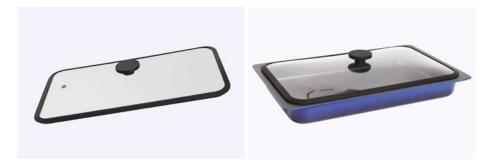

akfast to garlic prawns, soups, potato gratin, or jus.

They are perfect for individual portions at buffets or catered events.

Made from the same high-quality cast aluminium with a durable non-stick surface and silicone enamel coating, these mini pots come in a range of colours, with optional silver or gold handles on the matte black version.

Note: not induction compatible









#### **Miniatures**













11 CM - 0.36 L

#### **Round Casserole Pots**















28 CM - 7.0 L

1 AP-2800-11G

#### **Oval Casserole Pots**



35x29 CM - 8.1 L

#### **Shallow Round Casserole Pots**





40 CM - 10.6 L

#### **Shallow Square Casserole Pots**



#### Gastronorm Pans - GN1/1



#### **Accessories**

Gastronorm GN1/1 Glass Lid

AP-GN1-LID

#### Silicone Pot Handle Grips

AP-ACC-PHG





Gastronorm GN1/1 Pan Divider

AP-ACC-DIVIDER

Silicone Lid Handle Grip

AP-ACC-LHG







AP-ACC-HOLDER-LARGE

**Lid/Spoon Holder** 

AP-ACC-HOLDER-SMALL

Trivet Round 18cm AP-ACC-TRIVET