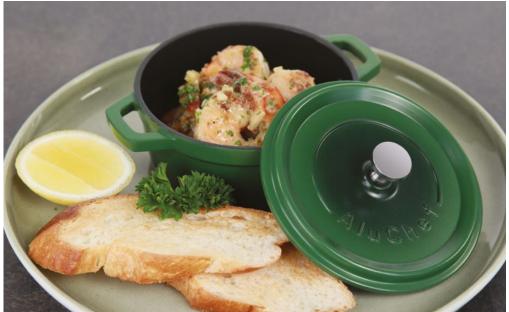

### AluChef Miniature Casserole Pots

AluChef miniature casserole pots offer a stylish way to serve a variety of dishes, from baked eggs at breakfast to garlic prawns, soups, potato gratin, or jus.

They are perfect for individual portions at buffets or catered events.

Made from the same high-quality cast aluminium with a durable non-stick surface and silicone enamel coating, these mini pots come in a range of colours, with optional silver or gold handles on the matte black version.