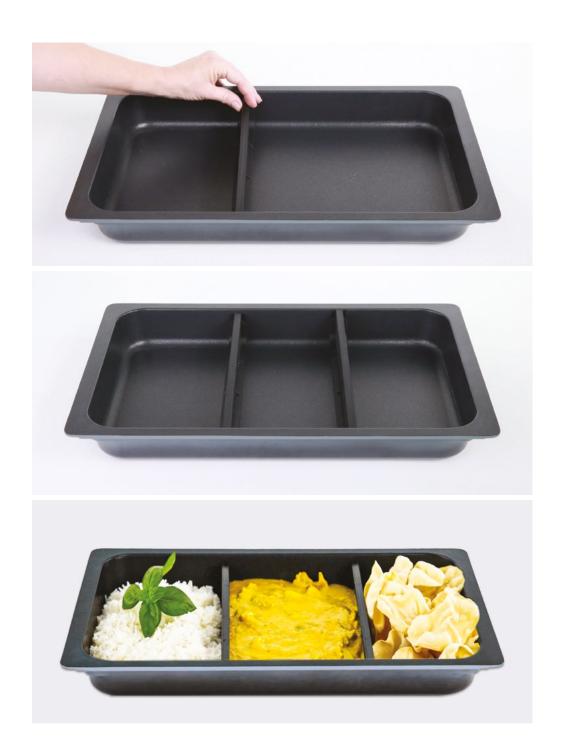

## Gastronorm Pan Divider

AluChef Gastronorm GN1/1 Pan Divider is a 'first-of-its-kind'.

The pan divider is a removable, water-tight divider designed to work with Gastronorm GN1/1 pan, giving you the ultimate flexibility. It allows you to scale down buffets or serve multiple products in the same AluChef GN1/1 pan.

You can insert multiple pan dividers into AluChef GN1/1 pan which is perfect for corporate catering, canapés and smaller buffets.

Having only one sized pan on offer, the AluChef combination will ensure excellent space savings back of house.

Made from food-grade coated steel and silicone, AluChef GN1/1 Pan Divider can be utilised in temperatures up to 200 °C and is dishwasher safe.