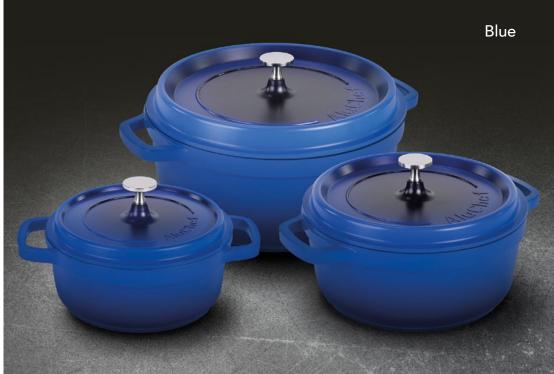

Made from the same high-quality cast aluminium with a durable non-stick surface and silicone enamel coating, these mini pots come in a range of colours, with optional silver or gold handles on the matte black version.