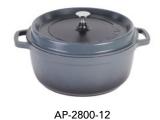

5,000 abrasion cycles.

AluChef casserole pots are compatible with induction and all other cooking methods.

6.8 MM THICK

OVEN STOVETOP INDUCTION SAFE ABOVE **5K** CYCLES









### AluChef Miniature Casserole Pots

AluChef miniature casserole pots offer a stylish way to serve a variety of dishes, from baked eggs at breakfast to garlic prawns, soups, potato gratin, or jus.

They are perfect for individual portions at buffets or catered events.

Made from the same high-quality cast aluminium with a durable non-stick surface and silicone enamel coating, these mini pots come in a range of colours, with optional silver or gold handles on the matte black version.

Note: not induction compatible









#### **Miniatures**













11 CM - 0.36 L

#### **Round Casserole Pots**















28 CM - 7.0 L

1 AP-2800-11G

#### **Oval Casserole Pots**



35x29 CM - 8.1 L

#### **Shallow Round Casserole Pots**





40 CM - 10.6 L

#### **Shallow Square Casserole Pots**



#### Gastronorm Pans - GN1/1



#### **Accessories**

Gastronorm GN1/1 Glass Lid

AP-GN1-LID

#### Silicone Pot Handle Grips

AP-ACC-PHG





Gastronorm GN1/1 Pan Divider

AP-ACC-DIVIDER

Silicone Lid Handle Grip

AP-ACC-LHG







AP-ACC-HOLDER-LARGE

**Lid/Spoon Holder** 

AP-ACC-HOLDER-SMALL

Trivet Round 18cm AP-ACC-TRIVET