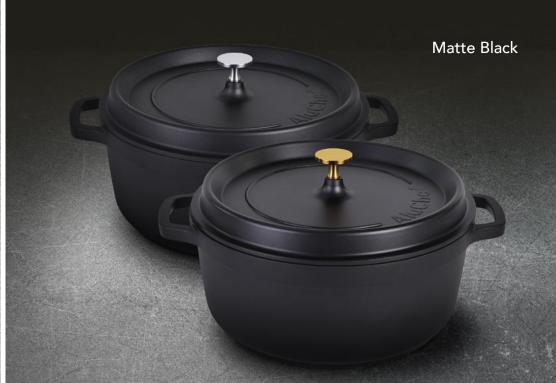

Made from the same high-quality cast aluminium with a durable non-stick surface and silicone enamel coating, these mini pots come in a range of colours, with optional silver or gold handles on the matte black version.