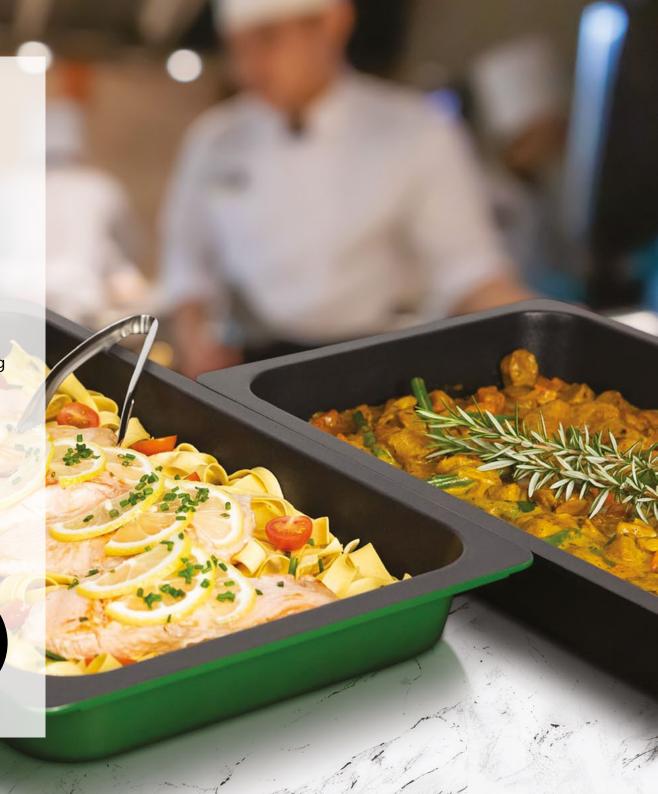

## AluChef Gastronorm GN1/1 Pan

Designed for professional buffets, the AluChef Gastronorm GN1/1 pan is the perfect catering solution. Its PFOA-free, durable non-stick coating ensures effortless cooking and easy cleanup.

Compatible with induction and all other cooking methods, the GN1/1 pan is also oven and dishwasher-safe. Plus, it works seamlessly with the EcoServe waterless buffet presentation system, making it an all-in-one option for any catering environment.

FOR PROFESSIONAL BUFFETS NO SCRUBBING SOAKING

OVEN STOVETOP INDUCTION SAFE