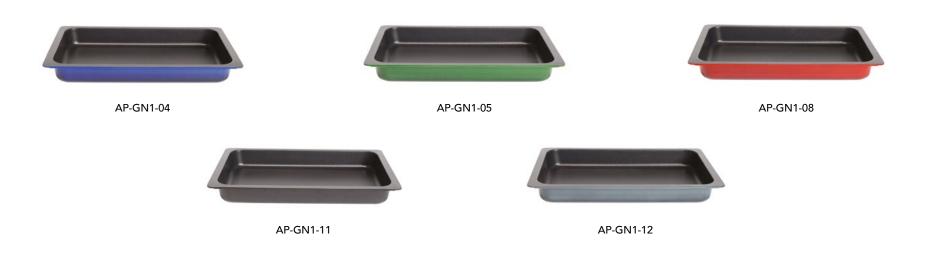

## AluChef Gastronorm GN1/1 Pan

Designed for professional buffets, the AluChef Gastronorm GN1/1 pan is the perfect catering solution. Its PFOA-free, durable non-stick coating ensures effortless cooking and easy cleanup.

Compatible with induction and all other cooking methods, the GN1/1 pan is also oven and dishwasher-safe. Plus, it works seamlessly with the EcoServe waterless buffet presentation system, making it an all-in-one option for any catering environment.

#### Gastronorm Pans - GN1/1