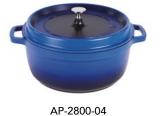

g over 5,000 abrasion cycles.

AluChef casserole pots are compatible with induction and all other cooking methods.

6.8 MM THICK

OVEN STOVETOP INDUCTION SAFE ABOVE **5K** CYCLES









### AluChef Miniature Casserole Pots

AluChef miniature casserole pots offer a stylish way to serve a variety of dishes, from baked eggs at breakfast to garlic prawns, soups, potato gratin, or jus.

They are perfect for individual portions at buffets or catered events.

Made from the same high-quality cast aluminium with a durable non-stick surface and silicone enamel coating, these mini pots come in a range of colours, with optional silver or gold handles on the matte black version.

Note: not induction compatible









#### **Miniatures**













11 CM - 0.36 L

#### **Round Casserole Pots**















28 CM - 7.0 L

1 AP-2800-11G

#### **Oval Casserole Pots**



35x29 CM - 8.1 L

#### **Shallow Round Casserole Pots**





40 CM - 10.6 L

#### **Shallow Square Casserole Pots**



#### Gastronorm Pans - GN1/1



#### **Accessories**

Gastronorm GN1/1 Glass Lid

AP-GN1-LID

#### Silicone Pot Handle Grips

AP-ACC-PHG





Gastronorm GN1/1 Pan Divider

AP-ACC-DIVIDER

Silicone Lid Handle Grip

AP-ACC-LHG







AP-ACC-HOLDER-LARGE

**Lid/Spoon Holder** 

AP-ACC-HOLDER-SMALL

Trivet Round 18cm AP-ACC-TRIVET