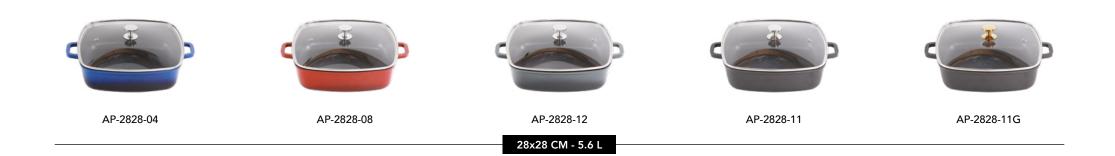

AluChef Miniature Casserole Pots

AluChef miniature casserole pots offer a stylish way to serve a variety of dishes, from baked eggs at breakfast to garlic prawns, soups, potato gratin, or jus.

They are perfect for individual portions at buffets or catered events.

Made from the same high-quality cast aluminium with a durable non-stick surface and silicone enamel coating, these mini pots come in a range of colours, with optional silver or gold handles on the matte black version.

Note: not induction compatible









#### **Miniatures**













11 CM - 0.36 L

#### **Round Casserole Pots**















28 CM - 7.0 L

1 AP-2800-11G

#### **Oval Casserole Pots**



35x29 CM - 8.1 L

#### **Shallow Round Casserole Pots**





40 CM - 10.6 L

#### **Shallow Square Casserole Pots**



#### Gastronorm Pans - GN1/1



#### **Accessories**

Gastronorm GN1/1 Glass Lid

AP-GN1-LID

#### Silicone Pot Handle Grips

AP-ACC-PHG





Gastronorm GN1/1 Pan Divider

AP-ACC-DIVIDER

Silicone Lid Handle Grip

AP-ACC-LHG







AP-ACC-HOLDER-LARGE

**Lid/Spoon Holder** 

AP-ACC-HOLDER-SMALL

Trivet Round 18cm AP-ACC-TRIVET