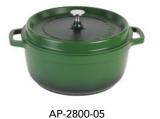

over 5,000 abrasion cycles.

AluChef casserole pots are compatible with induction and all other cooking methods.

6.8 MM THICK

OVEN STOVETOP INDUCTION SAFE ABOVE **5K** CYCLES









### AluChef Miniature Casserole Pots

AluChef miniature casserole pots offer a stylish way to serve a variety of dishes, from baked eggs at breakfast to garlic prawns, soups, potato gratin, or jus.

They are perfect for individual portions at buffets or catered events.

Made from the same high-quality cast aluminium with a durable non-stick surface and silicone enamel coating, these mini pots come in a range of colours, with optional silver or gold handles on the matte black version.

Note: not induction compatible









#### **Miniatures**













11 CM - 0.36 L

#### **Round Casserole Pots**















28 CM - 7.0 L

1 AP-2800-11G

#### **Oval Casserole Pots**



35x29 CM - 8.1 L

#### **Shallow Round Casserole Pots**





40 CM - 10.6 L

#### **Shallow Square Casserole Pots**



#### Gastronorm Pans - GN1/1



#### **Accessories**

Gastronorm GN1/1 Glass Lid

AP-GN1-LID

#### Silicone Pot Handle Grips

AP-ACC-PHG





Gastronorm GN1/1 Pan Divider

AP-ACC-DIVIDER

Silicone Lid Handle Grip

AP-ACC-LHG







AP-ACC-HOLDER-LARGE

**Lid/Spoon Holder** 

AP-ACC-HOLDER-SMALL

Trivet Round 18cm AP-ACC-TRIVET